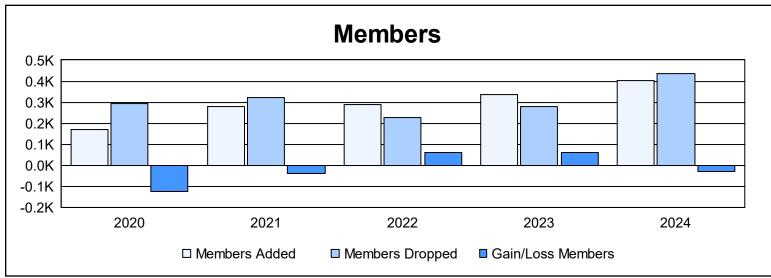

District 1 A As of June 2024 Cumulative

| Year      | New<br>Clubs | Dropped<br>Clubs | Gain/<br>Loss<br>Clubs | New<br>Members | Charter<br>Members | Reinstate<br>Members | Transfer<br>Members | Total<br>Member<br>Added | Total<br>Members<br>Dropped | Gain/<br>Loss<br>Members |
|-----------|--------------|------------------|------------------------|----------------|--------------------|----------------------|---------------------|--------------------------|-----------------------------|--------------------------|
| 2019-2020 | 0            | 2                | -2                     | 159            | 3                  | 7                    | 0                   | 169                      | 292                         | -123                     |
| 2020-2021 | 3            | 2                | 1                      | 146            | 108                | 20                   | 7                   | 281                      | 321                         | -40                      |
| 2021-2022 | 2            | 2                | 0                      | 222            | 38                 | 29                   | 1                   | 290                      | 229                         | 61                       |
| 2022-2023 | 0            | 1                | -1                     | 264            | 3                  | 57                   | 14                  | 338                      | 279                         | 59                       |
| 2023-2024 | 2            | 4                | -2                     | 250            | 99                 | 21                   | 32                  | 402                      | 434                         | -32                      |
| Average   | 1            | 2                | -1                     | 208            | 50                 | 27                   | 11                  | 296                      | 311                         | -15                      |