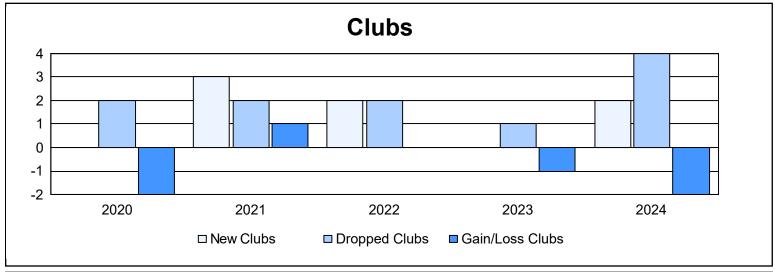

District 1 A As of June 2024 Cumulative

| Year      | New<br>Clubs | Dropped<br>Clubs | Gain/<br>Loss<br>Clubs | New<br>Members | Charter<br>Members | Reinstate<br>Members | Transfer<br>Members | Total<br>Member<br>Added | Total<br>Members<br>Dropped | Gain/<br>Loss<br>Members |
|-----------|--------------|------------------|------------------------|----------------|--------------------|----------------------|---------------------|--------------------------|-----------------------------|--------------------------|
| 2019-2020 | 0            | 2                | -2                     | 159            | 3                  | 7                    | 0                   | 169                      | 292                         | -123                     |
| 2020-2021 | 3            | 2                | 1                      | 146            | 108                | 20                   | 7                   | 281                      | 321                         | -40                      |
| 2021-2022 | 2            | 2                | 0                      | 222            | 38                 | 29                   | 1                   | 290                      | 229                         | 61                       |
| 2022-2023 | 0            | 1                | -1                     | 264            | 3                  | 57                   | 14                  | 338                      | 279                         | 59                       |
| 2023-2024 | 2            | 4                | -2                     | 250            | 99                 | 21                   | 32                  | 402                      | 434                         | -32                      |
| Average   | 1            | 2                | -1                     | 208            | 50                 | 27                   | 11                  | 296                      | 311                         | -15                      |